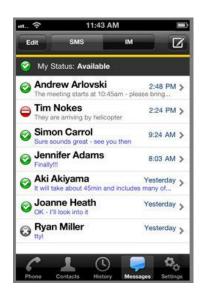

#### Mobility

Calls can be transfered from IPitomy back through the system from your mobile phone. Smart phones like IPhone and Android can even be an extension on the system by loading a SIP based soft phone.

#### **IPitomy Text Messaging XMPP Server**

Every IPitomy IP PBX includes an XMPP server integrated into the system. Employees can collaborate using voice and text messaging adding another dimension to your communications environment. IPitomy Text Messaging is compatible with a wide range of XMPP compliant clients so your communications environment can extend beyond the office to mobile devices such as smart phones and iPAD's.