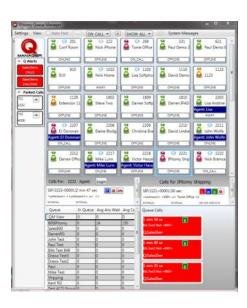

## **Beyond Traditional Expectations in a Business Phone System**

The IP1200 has all the features you would expect from a business phone system, but that's just where the excitement starts. IPitomy has enhanced the entire application with IPitomy Q-Manager. IPitomy Q-Manager provides state of the art presence management, status of all users, text messaging plus presence and text on your mobile phone. Calls can be transferred, parked, recorded and monitored with the click of a mouse.

## **Receptionist Console**

With IPitomy DCM, operators and attendants can find and reach any and all employees and effectively and efficiently manage incoming calls ... whether your company has a single location or multiple branch offices. Knowing the status of all users at a glance improves performance. Transferring calls by clicking on the user icon is much faster than the old traditional DSS console

#### **VIP/Visually Integrated Presence Panel**

Keep DCM visible all the time from a VIP Panel. The VIP panel is small and displays the DCM information on a small full color 9" screen that takes up a mere six inches of desk space. Your work won't get interrupted just to see who is available to take a call.